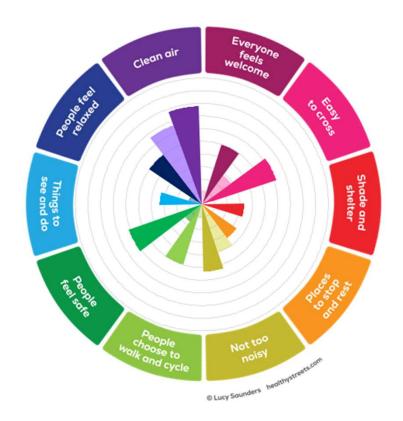

## Healthy Streets Score

Name of street

Rutland Avenue - 1 Way

|                                 | Existing Layout<br>Score | Proposed Layout<br>Score |
|---------------------------------|--------------------------|--------------------------|
| Healthy Streets Score           | 19                       | 50                       |
| Everyone feels welcome          | 11                       | 50                       |
| Easy to cross                   | 29                       | 62                       |
| Shade and shelter               | 0                        | 33                       |
| Places to stop and rest         | 0                        | 33                       |
| Not too noisy                   | 40                       | 53                       |
| People choose to walk and cycle | 11                       | 50                       |
| People feel safe                | 17                       | 61                       |
| Things to see and do            | 0                        | 33                       |
| People feel relaxed             | 11                       | 50                       |
| Clean air                       | 67                       | 78                       |