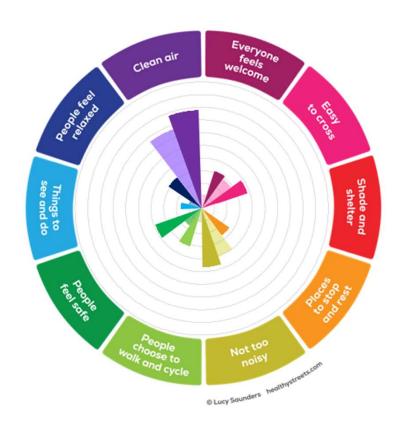

## Healthy Streets Score

Name of street

Rutland Avenue - 2 Way

|                                 | Existing Layout<br>Score | Proposed Layout<br>Score |
|---------------------------------|--------------------------|--------------------------|
| Healthy Streets Score           | 19                       | 34                       |
| Everyone feels welcome          | 11                       | 31                       |
| Easy to cross                   | 29                       | 38                       |
| Shade and shelter               | 0                        | 0                        |
| Places to stop and rest         | 0                        | 27                       |
| Not too noisy                   | 40                       | 47                       |
| People choose to walk and cycle | 11                       | 31                       |
| People feel safe                | 17                       | 39                       |
| Things to see and do            | 0                        | 17                       |
| People feel relaxed             | 11                       | 31                       |
| Clean air                       | 67                       | 78                       |